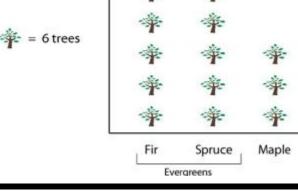

#### number that does not include a fraction or decimal 27 62 **Whole number**

11