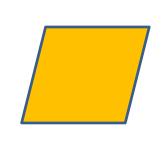

### scaled bar graph

A graph in which the height of a bar must be multiplied by a scale to find the number of objects

 $\begin{array}{r} 76 \implies 80 \\ 134 \implies 100 \end{array}$ 

a graph in which each picture represents more than 1 object