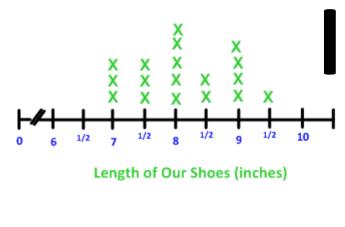

#### arrangement of objects in rows and columns

Start Time: 7:00 a.m.

End Time: 8:30 a.m.

**Elapsed Time:** 1 hour and 30 minutes

time that elapses from the beginning of an activity until the end

## elapsed time

#### equal share



all parts being the same size







# line plot

Shows data on a number line with an X to show frequency







### rhombus

parallelogram with all 4 sides equal in length

#### round

to increase or decrease the value of a number to use a more friendly number

### scaled bar graph

A graph in which the height of a bar must be multiplied by a scale to find the number of objects

 $\begin{array}{r} 76 \implies 80 \\ 134 \implies 100 \end{array}$ 





a graph in which each picture represents more than 1 object



#### **unknown** $8 = \Box \times 4$ **number** missing number in a number sentence

#### number that does not include a fraction or decimal 27 62 **Whole number**



11