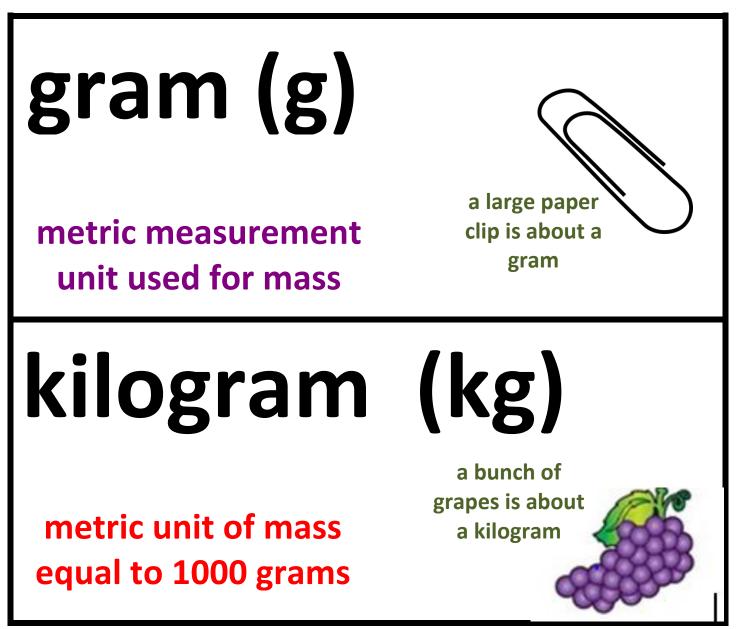

#### arrangement of objects in rows and columns

Start Time: 7:00 a.m.

End Time: 8:30 a.m.

**Elapsed Time:** 1 hour and 30 minutes

time that elapses from the beginning of an activity until the end

## elapsed time

#### equal share



all parts being the same size







# line plot

Shows data on a number line with an X to show frequency







### rhombus

parallelogram with all 4 sides equal in length

#### round

to increase or decrease the value of a number to use a more friendly number

### scaled bar graph

A graph in which the height of a bar must be multiplied by a scale to find the number of objects

 $\begin{array}{r} 76 \implies 80 \\ 134 \implies 100 \end{array}$ 





a graph in which each picture represents more than 1 object



#### **unknown** $8 = \Box \times 4$ **number** missing number in a number sentence

#### number that does not include a fraction or decimal 27 62 **Whole number**



11