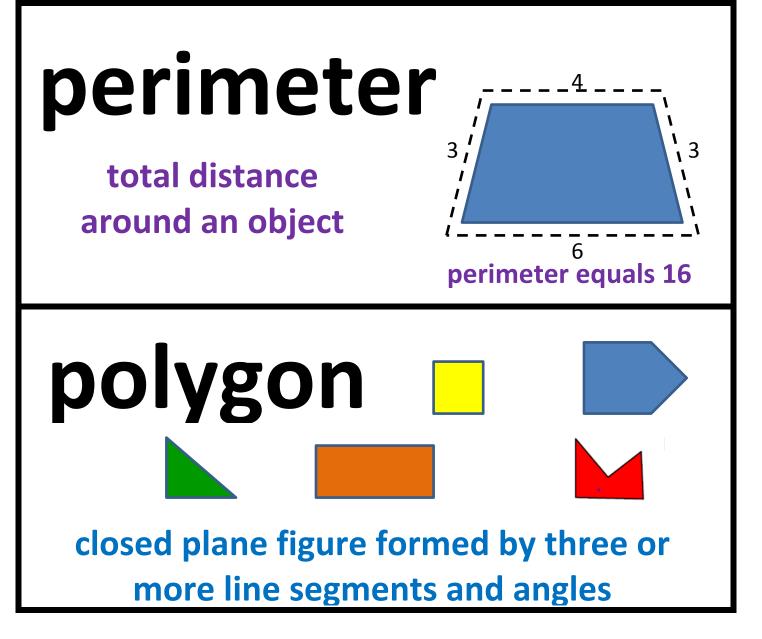

#### arrangement of objects in rows and columns

Start Time: 7:00 a.m.

End Time: 8:30 a.m.

**Elapsed Time:** 1 hour and 30 minutes

time that elapses from the beginning of an activity until the end

## elapsed time

#### equal share



all parts being the same size







# line plot

Shows data on a number line with an X to show frequency







### rhombus

parallelogram with all 4 sides equal in length

#### round

to increase or decrease the value of a number to use a more friendly number

### scaled bar graph

A graph in which the height of a bar must be multiplied by a scale to find the number of objects

 $\begin{array}{r} 76 \implies 80 \\ 134 \implies 100 \end{array}$ 





a graph in which each picture represents more than 1 object



#### **unknown** $8 = \Box \times 4$ **number** missing number in a number sentence

#### number that does not include a fraction or decimal 27 62 **Whole number**



11