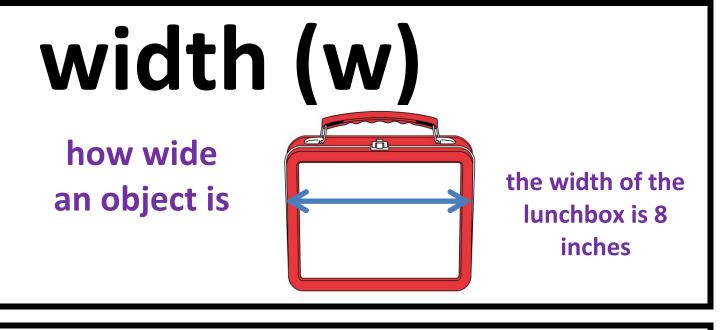

30 minutes

time that elapses from the beginning of an activity until the end

## elapsed time

#### equal share



all parts being the same size







# line plot

Shows data on a number line with an X to show frequency







### rhombus

parallelogram with all 4 sides equal in length

#### round

to increase or decrease the value of a number to use a more friendly number

### scaled bar graph

A graph in which the height of a bar must be multiplied by a scale to find the number of objects

 $\begin{array}{r} 76 \implies 80 \\ 134 \implies 100 \end{array}$ 





a graph in which each picture represents more than 1 object



#### **unknown** $8 = \Box \times 4$ **number** missing number in a number sentence

#### number that does not include a fraction or decimal 27 62 **Whole number**



11