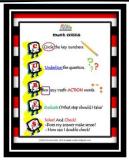

## CUBES Problem Solving Model

| ADDITION                                                      | SUBTRACTION                                                     |
|---------------------------------------------------------------|-----------------------------------------------------------------|
| How many in all?                                              | How many more?                                                  |
| Total                                                         | How much more?                                                  |
| Altogether                                                    | Left                                                            |
| Together                                                      | Decrease                                                        |
| Join                                                          | Take away                                                       |
| Increase                                                      | Minus                                                           |
| Combined                                                      | Difference                                                      |
| Both                                                          | Less than                                                       |
| Plus                                                          | Remains                                                         |
| Sum                                                           | Reduce                                                          |
| Add                                                           |                                                                 |
|                                                               |                                                                 |
|                                                               |                                                                 |
| Multiplication                                                | Division                                                        |
| Multiplication  Product of                                    | <b>Division</b> Every                                           |
|                                                               |                                                                 |
| Product of                                                    | Every                                                           |
| Product of Multiplied by                                      | Every<br>Cut                                                    |
| Product of Multiplied by Times                                | Every<br>Cut<br>Split                                           |
| Product of Multiplied by Times As much                        | Every Cut Split Out of                                          |
| Product of Multiplied by Times As much Twice                  | Every Cut Split Out of Evenly                                   |
| Product of Multiplied by Times As much Twice Doubled/ tripled | Every Cut Split Out of Evenly Average                           |
| Product of Multiplied by Times As much Twice Doubled/ tripled | Every Cut Split Out of Evenly Average Shared                    |
| Product of Multiplied by Times As much Twice Doubled/ tripled | Every Cut Split Out of Evenly Average Shared Equal parts        |
| Product of Multiplied by Times As much Twice Doubled/ tripled | Every Cut Split Out of Evenly Average Shared Equal parts Ration |